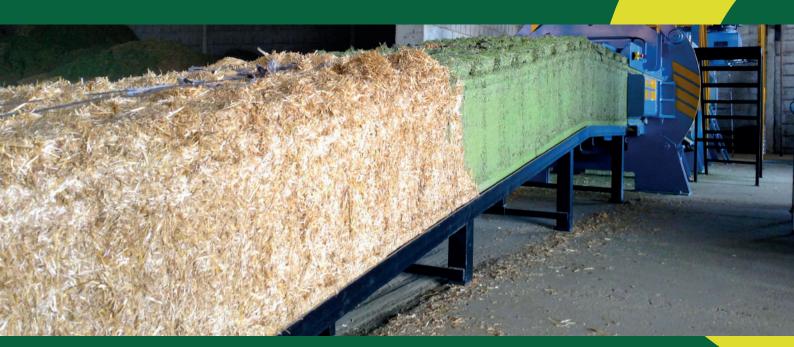

#### STATIONARY BALER TWINE: THE POWER OF COMPACT

COTESI ORIGINAL is an innovative lighter product increasingly replacing wire which is perfectly suited to all types of stationary baler used in biomass, forage and other applications. In a 27kg spools COTESI ORIGINAL TWINES helps you to run all day long reducing downtime changing spolls.